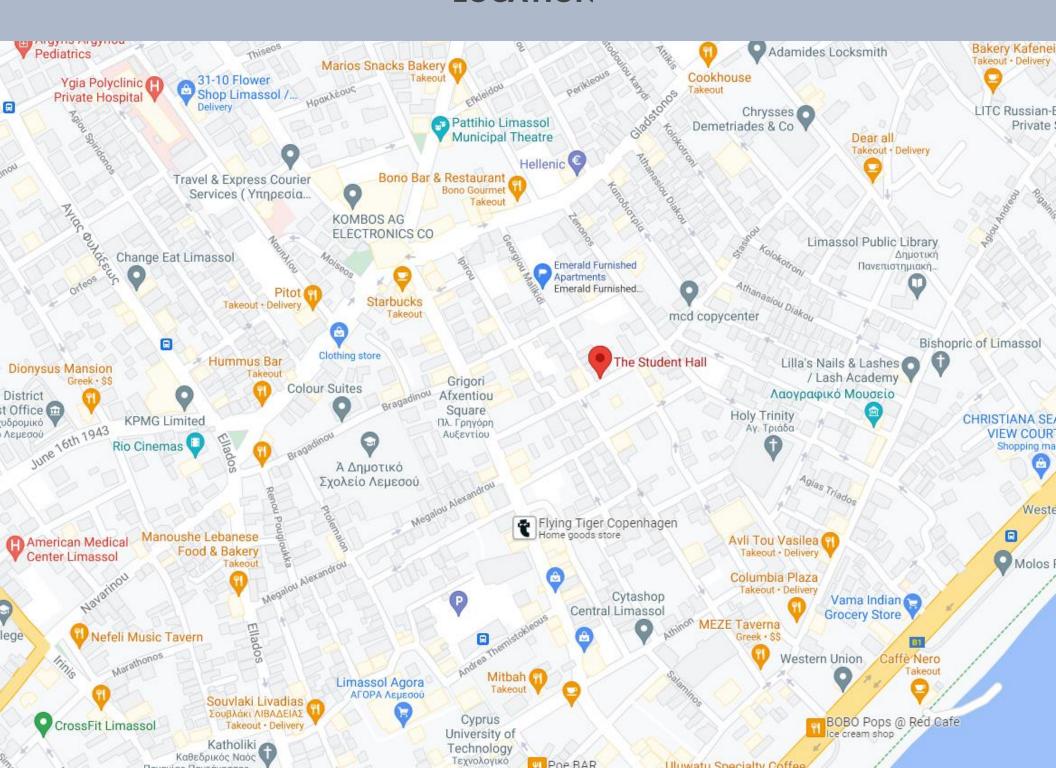

## LOCATION

## **PLACES NEAR BY**

Rialto Theater

0m | 0 min. Walk

Anexartisias Shopping Street

Bank of Cyprus

230m | 3 min. Walk

Starbucks

230m | 3 min. Walk

Cyprus University of Technology

0m - 500m | 0-5 min. Walk

Ygeia Polyclinic

800m | 8 min. Walk

Limassol Castle

1,200m | 15 min. Walk

Limassol Marina

1,400m | 18 min. Walk